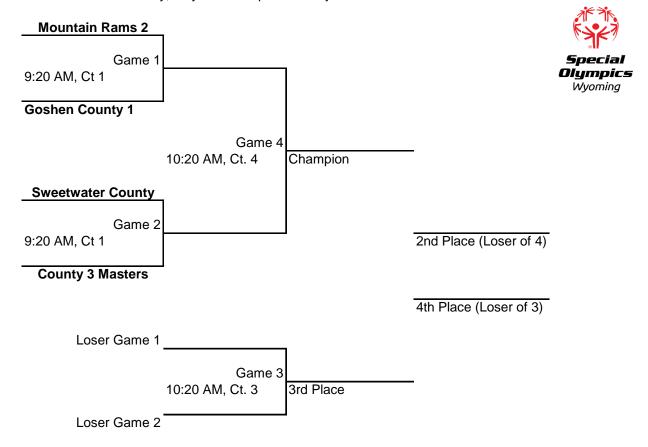

# Special Olympics Wyoming--Basketball 5 v. 5 Finals DIVISION 2 UNIFIED

Friday, May 2 @ Thunder Basin HS