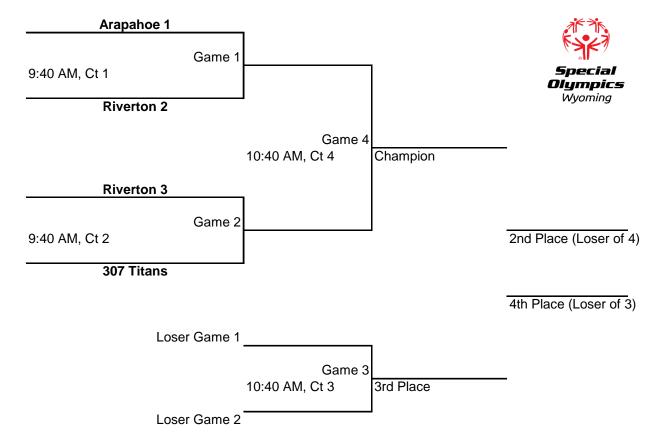

# Special Olympics Wyoming--Basketball 5 v. 5 Finals DIVISION 2 UNIFIED

Friday, May 2 @ Thunder Basin HS