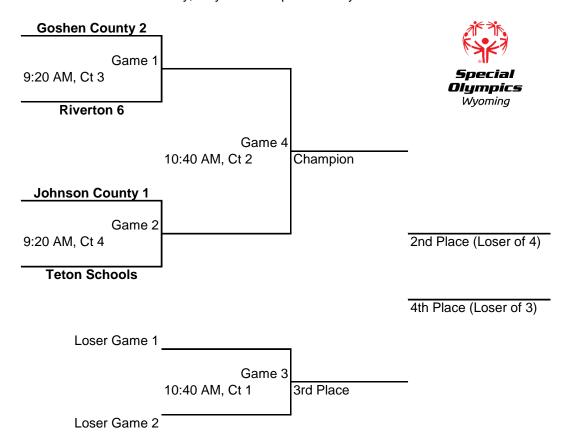

# Special Olympics Wyoming--Basketball 5 v. 5 Finals DIVISION 2 UNIFIED

Friday, May 2 @ Thunder Basin HS