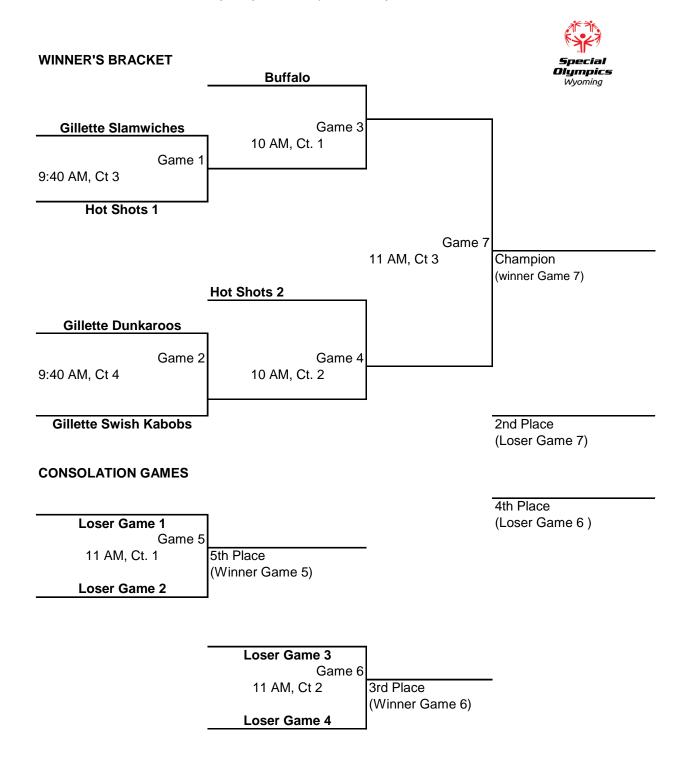

# Special Olympics Wyoming--Basketball 5 v. 5 Finals DIVISION 2 UNIFIED

Friday, May 2 @ Thunder Basin HS